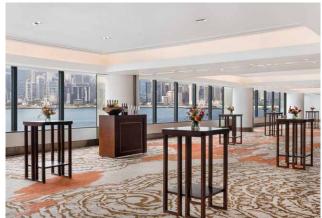

# EVENTS AND CELEBRATIONS

SOPHISTICATION AND STYLE
ARE HALLMARKS FOR GLAMOROUS GALAS, DREAM WEDDINGS AND
BESPOKE EVENTS THAT CREATE LASTING IMPRESSIONS

For generations Regent Hong Kong has hosted many of the city's most glamorous events, weddings and galas. From the cascading fountain at the glistening entrance, be enveloped by a feeling of majestic grandeur, with show-stopping arrivals and iconic photo moments on the stunning white marble staircase leading to one of the largest pillarless and most famous ballrooms in the city.

Offering flexibility for meetings and events, the Regent Ballroom accommodates up to 1,000 guests for receptions or 720 guests for dinner banquets. For more intimate events, ten versatile function/meeting rooms showcase unrivalled views of Victoria Harbour and Hong Kong Island. With 1,779 square metres (18,719 square feet) of event and meeting space, Regent Hong Kong provides flexibility for a variety of occasions, each bespoke, and all with seamless and intuitive service by Regent Masters. For booking or enquires, please contact sales.regenthk@ihg.com