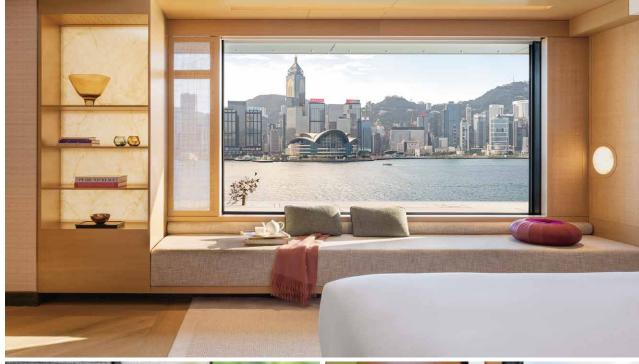

### Havens of tranquillity and inspiration

Blissfully escape to a majestic urban haven on Victoria Harbour. Each of the 497 rooms and suites, is crafted as a Personal Haven of tranquillity with gracious, intuitive service by Regent Experience Agents. Discover a cathartic sense of calm and rejuvenation with simplicity layered in subtle details and neutral tones. From the windowfront daybed with spectacular Framed Views or the oasis bathroom, find unexpected harmony and a sense of warmth and serenity.

### Your exclusive vantage point to the wonders of Hong Kong

Gaze over awe-inspiring views of Victoria Harbour and the dramatic Hong Kong Island skyline, seemingly close enough to touch. Light reflects the harbour. Unique textures and patterns emerge. The mood transitions from dazzling daylight to a warm glow at dusk.

As nighttime falls, a "Symphony of Lights" dances across the skyline in a vibrant show. From the cocooning comfort of the windowfront daybed in your room or an intimate corner in The Lobby Lounge or Regent Club, find your Personal Haven and one with the harbour.