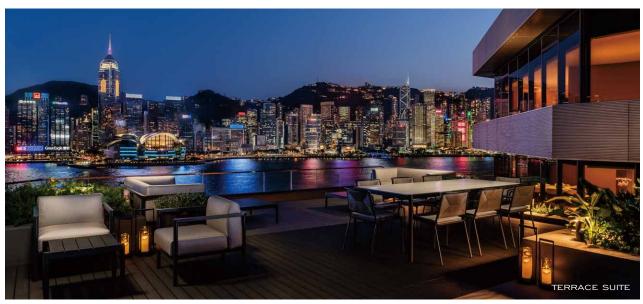

For the ultimate Hong Kong experience, select from a trio of ultra-luxury retreats – the <u>Presidential Suite</u>, <u>Terrace Suite</u> and <u>CEO Suite</u>. Each is home to a private outdoor terrace and whirlpool, unrivalled views of Victoria Harbour and the dazzling Hong Kong skyline, plus a myriad of Personal Havens enhanced by bespoke service "on your terms".

Showcasing the sublime aesthetic of visionary designer Chi Wing Lo, these one-of-a kind Signature Suites elevate the Regent Hong Kong experience to new heights. With serene designs that stunningly juxtapose spectacular vistas from a multitude of aspects, the rooftop penthouses set the stage for exceptional experiences – from a romantic getaway or family reunion to a wedding ceremony with a Champagne reception or an exclusive private event set against the backdrop of Victoria Harbour.