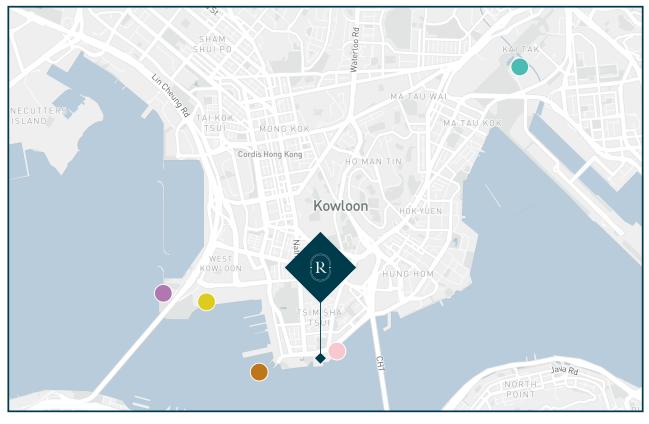

### HOTEL LOCATION

Regent Hong Kong, located on Victoria Harbour in Kowloon and connected to K11 Musea at Victoria Dockside, is steps away from key attractions such as the Avenue of Stars, Art Square, Hong Kong Museum of Art, Space Museum, Cultural Centre, and Kai Tak Sports Park. Harbour City on Canton Road is within walking distance, while the West Kowloon Cultural District, home to M+, the Palace Museum, and Xiqu Centre, is just minutes away.

Kai Tak Sports Park, Hong Kong's largest multi-purpose complex, offers sports venues, open spaces, park facilities, and a mall with retail and dining. Guests can easily access Kai Tak or Sung Wong Toi Station via the Tuen Ma Line from East Tsim Sha Tsui Station, just a 10-minute walk.

Nearby, explore exhibitions at the Hong Kong Museum of Art and Space Museum or attend performances at the Cultural Centre. Visit the Hong Kong Museum of History and Science Museum to delve into the city's heritage. In West Kowloon, don't miss the M+ Museum, Xiqu Centre, Palace Museum, and waterfront promenade.