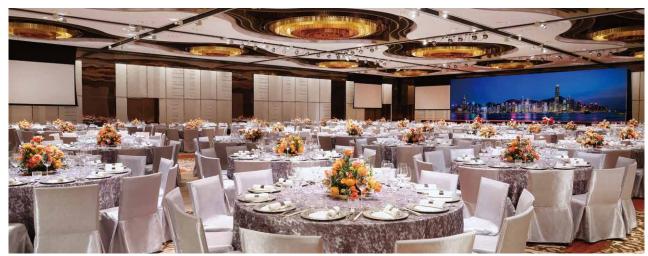

# EVENTS AND CELEBRATIONS

SOPHISTICATION AND STYLE
ARE HALLMARKS FOR GLAMOROUS GALAS, DREAM WEDDINGS AND
BESPOKE EVENTS THAT CREATE LASTING IMPRESSIONS

For generations Regent Hong Kong has hosted many of the city's most glamorous events, weddings and galas. From the cascading fountain at the glistening entrance, be enveloped by a feeling of majestic grandeur, with show-stopping arrivals and iconic photo moments on the stunning white marble staircase leading to one of the largest pillarless and most famous ballrooms in the city.

Offering flexibility for meetings and events, the Regent Ballroom accommodates up to 1,000 guests for receptions or 720 guests for dinner banquets. For more intimate events, ten versatile function/meeting rooms showcase unrivalled views of Victoria Harbour and Hong Kong Island. With 1,779 square metres (18,719 square feet) of event and meeting space, Regent Hong Kong provides flexibility for a variety of occasions, each bespoke, and all with seamless and intuitive service by Regent Masters. For booking or enquires, please contact sales.regenthk@ihg.com