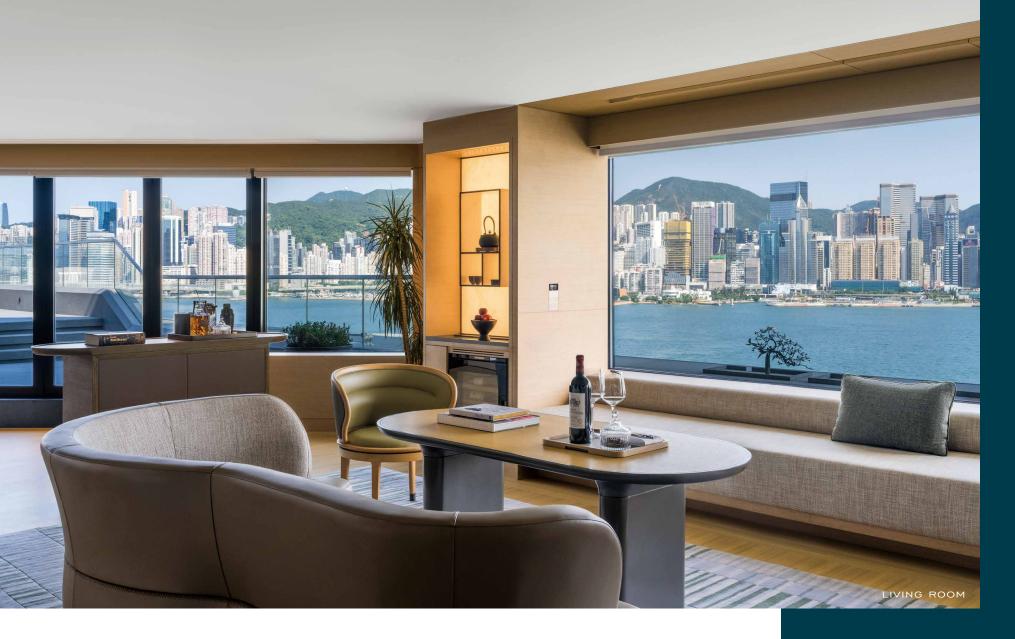

#### Living Room

The décor, featuring Chi Wing Lo's contemporary design and subtle Asian influences in the art and accessories, is a showcase of his private collection of custom designed furniture. Inspired by the conviviality of gatherings around a campfire, a floating gas fireplace is built into the custom coffee table as a focal point of the Living Room's spacious lounge area.

Cinematic panoramic views of Victoria Harbour and the Hong Kong skyline take centre stage in the duplex living room.