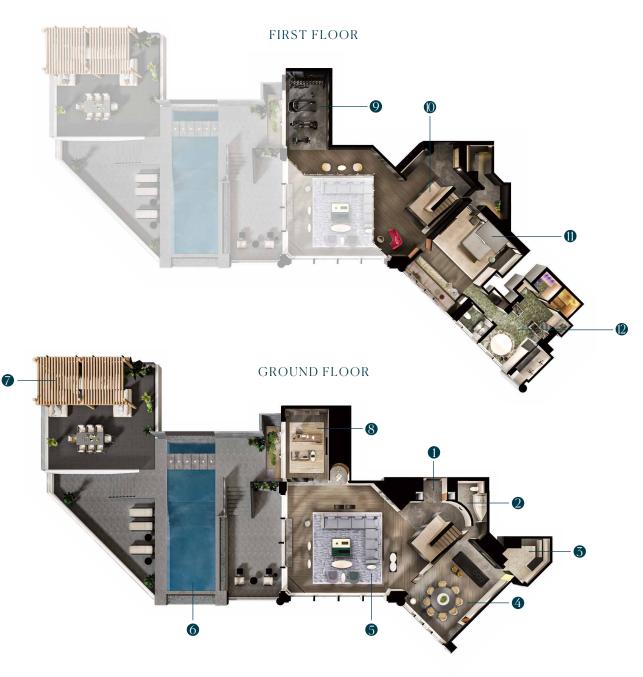

- 1. Entrance
- 2. Guest Bathroom
- 3. Kitchen
- 4. Dining Room
- 5. Living Room
- 6. Infinity Pool
- 7. Rooftop Terrace
- 8. Tea Room
- 9. Gym Room
- 10. Staircase
- 11. Master Bedroom
- 12. Master Oasis Bathroom

#### FIRST FLOOR

#### GROUND FLOOR

Discover a Serene Two-bedroom Residential Retreat with Sweeping Harbourviews.