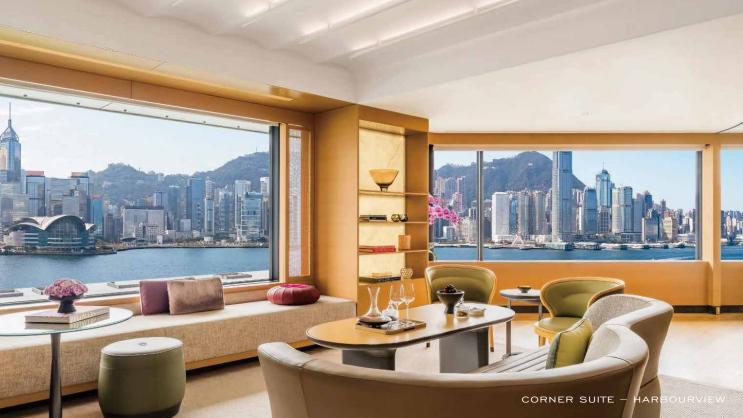

# SUITE COLLECTION

Each Regent Suite is a residential-style luxury retreat with a spacious living area and Oasis bathroom.

Alternatively, select from a variety of suite categories (amongst a total of 497 guestrooms). Each residential-style luxury retreat is home to a spacious living area and Oasis bathroom.

While basking in discreet luxury and elevate amenities 'with compliments', be privy to magnificent vistas in Harbourview and Seaview Suites with intimate Private Havens designed for indulgent moments.