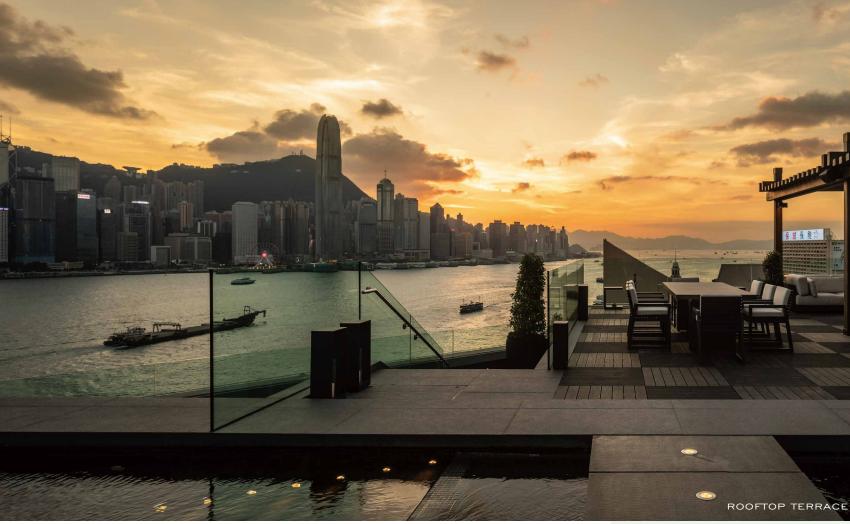

#### Rooftop Terrace

On your private 2,500 square foot terrace, serene mornings morph into mesmerising evenings as Victoria Harbour transforms from dawn til dusk.

#### Private Rooftop Terraces

With sweeping views overlooking Victoria Harbour, each Signature Suite has an expansive private terrace, outdoor whirlpool and spacious lounge and dining areas.