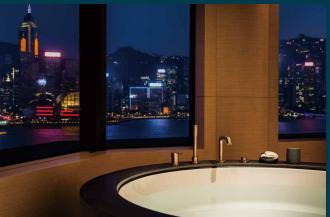

#### Master Oasis Bathroom

Pampering and rejuvenation await in the spacious Oasis Bathroom with a harbourview whirlpool, rain forest shower and private toilet room, in addition to the private sauna and steam room.

#### Oasis Bath

Tranquil and serene, the Oasis Bath is a soothing escape, elevated above the noise of the city, while enveloping you in its majesty.

**Connecting Rooms** In addition to the Master Bedroom, four outer-connecting bedrooms create a 5-bedroom suite.