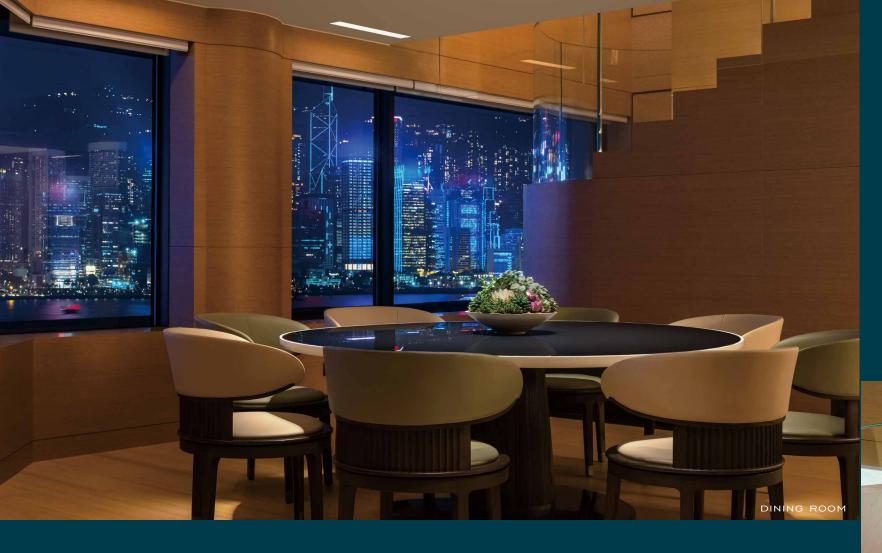

#### Dining Room

The dining room features Chi Wing Lo's signature round dining table with recessed turntable (lazy Susan) complemented by his finely stitched leather armchairs to accommodate up to eight guests.

The custom bar counter in the dining room can double for beverage and buffet service (with easy access to the adjoining kitchenette). The harbourview window ledge of the Dining Room, Living Room and Master Bedroom feature Chi Wing Lo's Bronze Garden, each with a bespoke stone sculptural maze and handcrafted bronze bonsai by local artisans COXPER.