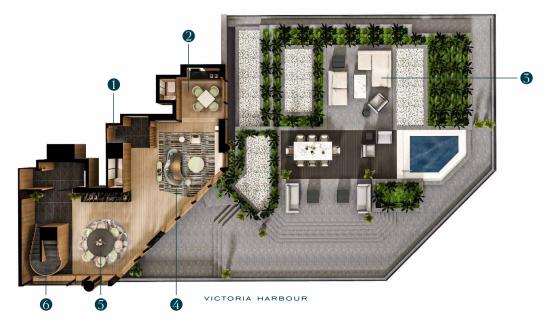

#### **Private Terrace**

As the sun rises over the harbour, watch the city awaken from your exclusive perch atop the hotel.

Savour every moment on your private rooftop terrace – from a soothing dip in the whirlpool as you spot landmarks on the skyline to a romantic evening set against the backdrop of Victoria Harbour.

With sweeping harbourviews, the 3,330 sq. ft. Terrace Suite is ultimate venue for special occasions, exclusive events or romantic interludes.

Find serenity, immersed in your Oasis Bath with sweeping views of Victoria Harbour.

#### TERRACE SUITE

- 1. Entrance
- 2. Entertainment Room
- 3. Rooftop Terrace

4. Living Room

5. Dining Room

6. Staircase

7. Oasis Bathroom

8. Master Bedroom

9. Dressing area