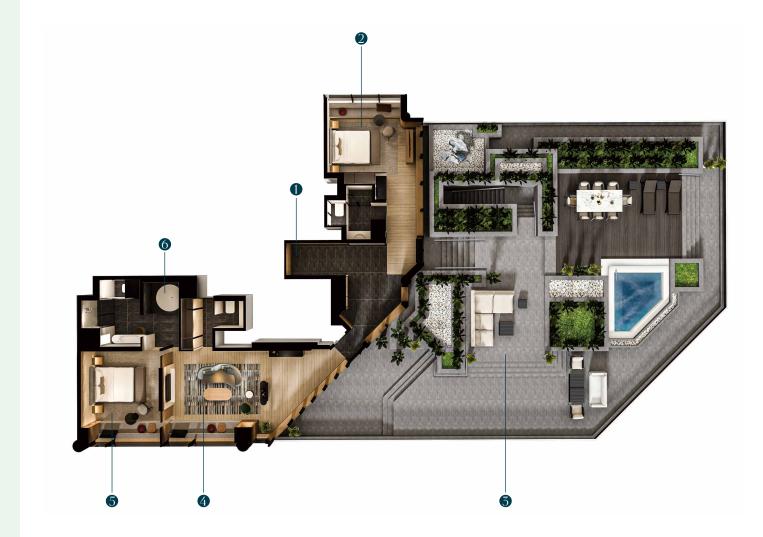

#### Wate

CEO SUITE

Watch the sunrise over the harbour from your private terrace. After exploring the city, return to your private terrace and let the hectic pace of the day melt away in the whirlpool, as boats glide atop the silvery waters.

#### Terrace Evening

As day melds into nighttime, be mesmerised by the majesty of Victoria Harbour and the city skyline as it morphs into a dazzling display of lights.

1.285333

#### Terrace - Special Events

Allow our Regent Masters to transform the 3.200 sq. ft. terrace into a bespoke experience for special occasions – from wedding ceremonies to intimate cocktail parties – with the majesty of Victoria Harbour as the dramatic backdrop.

#### CEO SUITE

1. Entrance

2. Second Bedroom

3. Rooftop Terrace

4. Living Room

5. Master Bedroom

6. Oasis Bathroom