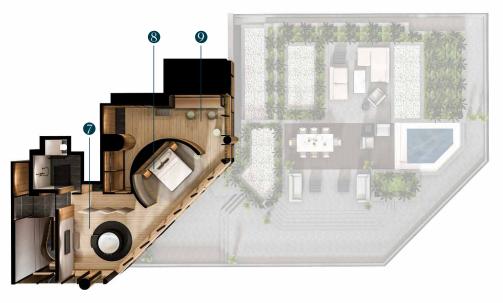

#### Rooftop Terrace

On your private 2,500 square foot terrace, serene mornings morph into mesmerising evenings as Victoria Harbour transforms from dawn til dusk.

#### Infinity pool

Gaze over the skyline from the infinity swimming pool or relax on the sun deck in total privacy.

Tea Room

A tea room showcasing the art of Chinese tea culture is designed as a versatile Personal Haven. Here wedding couples can honour their parents during the traditional Chinese tea ceremony. With a window overlooking a small Zen garden with bonsai, it is also a Personal Haven for contemplation, work or intimate dining.

- 1. Entrance
- 2. Guest Bathroom
- 3. Kitchen
- 4. Dining Room
- 5. Living Room
- 6. Infinity Pool
- 7. Rooftop Terrace
- 8. Tea Room
- 9. Gym Room
- 10. Staircase
- 11. Master Bedroom
- 12. Master Oasis Bathroom