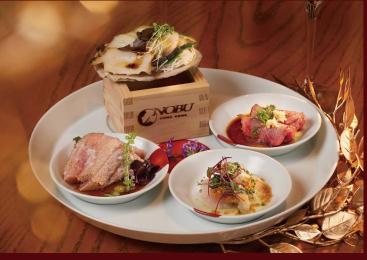

#### OMAKASE DINNER SET

I-30 December 2024 (except 24 & 25 December)

**Time:** 6:00 pm to 11:00 pm

**Price:** 5-COURSE HK\$1588 per person 7-COURSE HK\$1,888 per person

\*À la carte menu is available

24 & 25 December 2024

**Time:** 6:00 pm to 11:00 pm **Price: 7-COURSE HK\$2,188** per adult

Including one class of Champagna

nciuding one glass of Champagne HK\$1,088 per child (ages 4-11)

Add HK\$888 per person for free flow selected Champagne & Sake

31 December 2024

**Time:** 6:00 pm to Countdown

Price: 7-COURSE HK\$2,988 per adult
Including one glass of Champagne
HK\$1,688 per child (ages 4-11)

Add HK\$888 per person for free flow selected Champagne & Sake