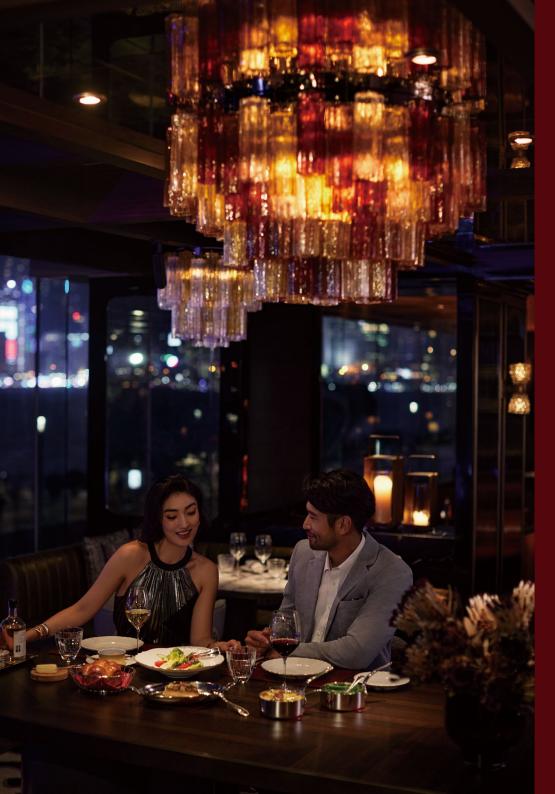

# THE STEAK HOUSE

Every Sunday in December (except 25 & 26 December)

Price: HK\$1,188 per adult | HK\$788 per child (ages 4-11)
Including free-flowing orange juice, soft drinks

# 25 & 26 December 2024

Includes a glass of Champagne, free-flowing orange juice & soft drinks **HK\$988** per child (ages 4-11)

# Upgrade Beverage Selections: HK\$298 per person

**Upgrade Premium Beverage Selections:** HK\$468 per person Free-flowing sommelier-selected Champagne, Red & White Wine (until 2:30 pm)

Kindly refer to the hotel website or details regarding the early bird discount offer.

I-30 December 2024 (except 24 & 25 December)

**Time:** 6:00 pm to 11:00 pr

Price: HK\$1.688 per adult I ALC for children

Including Salad Bar

To upgrade the menu with wine pairing: HK\$688 per person

\*A la carte menu is available

### 24 & 25 December 2024

Time: 6:00 pm to 11:00 pm Price: HK\$2,588 per adult

Includes a glass of Champagne HK\$1,588 per child (ages 4-11

\*Complimentary Salad Bai

31 December 2024

**Time:** 6:00 pm to Countdown **Price:** HK\$2,988 per adult