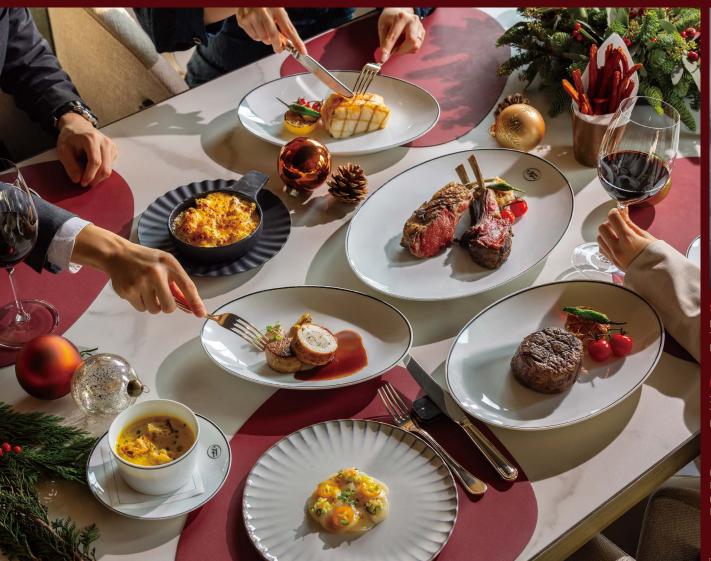

# THE STEAK HOUSE

Every Sunday in December (except 25 & 26 December)

Price: HK\$1,188 per adult | HK\$788 per child (ages 4-11)
Including free-flowing orange juice, soft drinks

I-30 December 2024 (except 24 & 25 December)

**Time:** 6:00 pm to 11:00 pr

Price: HK\$1.688 per adult I ALC for children

Including Salad Bar

To upgrade the menu with wine pairing: HK\$688 per person

\*A la carte menu is available

### 24 & 25 December 2024

Time: 6:00 pm to 11:00 pm Price: HK\$2,588 per adult

Includes a glass of Champagne HK\$1,588 per child (ages 4-11

\*Complimentary Salad Bai

31 December 2024

**Time:** 6:00 pm to Countdown **Price:** HK\$2,988 per adult