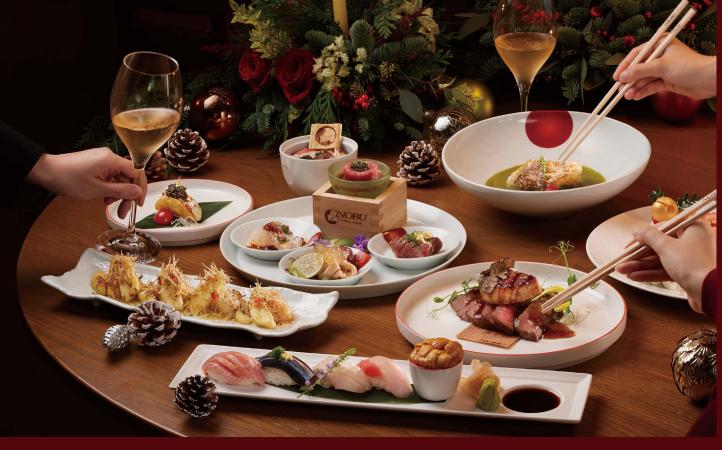

#### OMAKASE DINNER SET

I-30 December 2024 (except 24 & 25 December)

**Time:** 6:00 pm to 11:00 pm

**Price:** 5-COURSE HK\$1588 per person 7-COURSE HK\$1,888 per person

\*À la carte menu is available

24 & 25 December 2024

**Time:** 6:00 pm to 11:00 pm **Price: 7-COURSE HK\$2,188** per adult

Including one class of Champagna

nciuding one glass of Champagne HK\$1,088 per child (ages 4-11)

Add HK\$888 per person for free flow selected Champagne & Sake

31 December 2024

**Time:** 6:00 pm to Countdown

Price: 7-COURSE HK\$2,988 per adult
Including one glass of Champagne
HK\$1,688 per child (ages 4-11)

Add HK\$888 per person for free flow selected Champagne & Sake