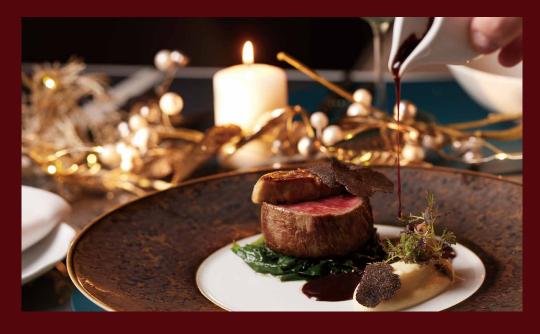

# THE STEAK HOUSE

Every Sunday in December (except 25 & 26 December)

Price: HK\$1,188 per adult | HK\$788 per child (ages 4-11)
Including free-flowing orange juice, soft drinks

I-30 December 2024 (except 24 & 25 December)

**Time:** 6:00 pm to 11:00 pr

Price: HK\$1.688 per adult I ALC for children

Including Salad Bar

To upgrade the menu with wine pairing: HK\$688 per person

\*A la carte menu is available

### 24 & 25 December 2024

Time: 6:00 pm to 11:00 pm Price: HK\$2,588 per adult

Includes a glass of Champagne HK\$1,588 per child (ages 4-11

\*Complimentary Salad Bai

31 December 2024

**Time:** 6:00 pm to Countdown **Price:** HK\$2,988 per adult