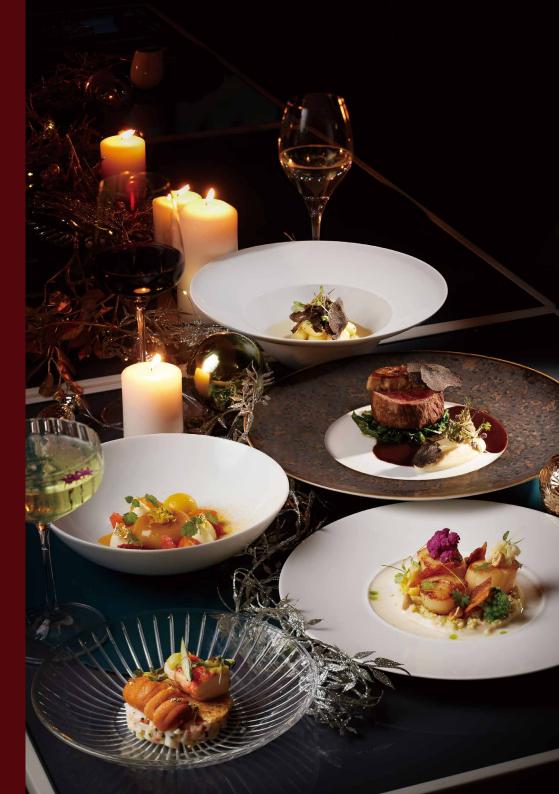

# HARBOURSIDE

I-24, 26-31 December 2024

Monday to Friday
Time: 12 noon to 2:30 pm
Price: HK\$598 per adult | HK\$358 per child (ages 4-11)

Saturday & Sunday & Public Holidays
Time: 12 noon to 3:00 pm
Price: HK\$758 per adult | HK\$458 per child (ages 4-11)

#### **FESTIVE DINNER BUFFET**

# I-23, 26-30 December 2024

Sunday to Friday

ime: 6:00 pm to 10:00 pm

Price: HK\$1,088 per adult | HK\$658 per child (ages 4-11)

Saturday

ime: 5:30 pm to 8:00 pm (1st seating)

8:30 pm to 11:00 pm (2nd seating)

Price: HK\$1,088 per adult | HK\$658 per child (ages 4-11)

24 & 25 December 2024

**Time:** 5:30 pm to 8:00 pm (1st seating)

8:30 pm to 11:00 pm (2nd seating)

Price: HK\$1,588 per adult | HK\$958 per child (ages 4-11)