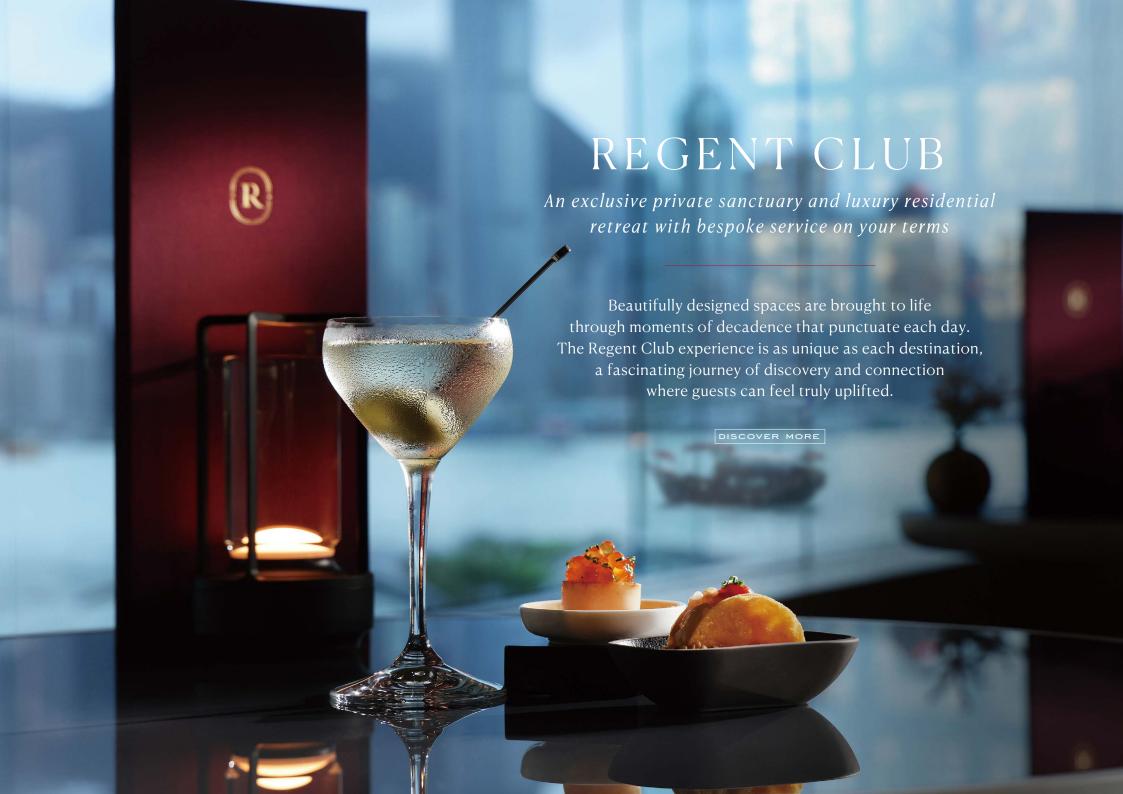

# Your HOLIDAY HAVEN

Is Here

Experience luxury and style with our exclusive Holiday Haven package — an unforgettable one-night getaway designed for lasting holiday memories, featuring a range of delightful inclusions.

Celebrate with a welcome drink and an HK\$1,000 (net) dining credit\* for dining at your choice of acclaimed restaurant and bars within the hotel's Dining Destination. In the morning, start your day on a delicious note with a sumptuous buffet breakfast for two at Harbourside.

\*Terms and conditions apply.

The package is available for stays from 1 December 2024 to
28 February 2025, with blackout dates applicable.

The HK\$1,000 (net) dining credit is for per room per stay and cannot be used for mini bar or in-room dining.