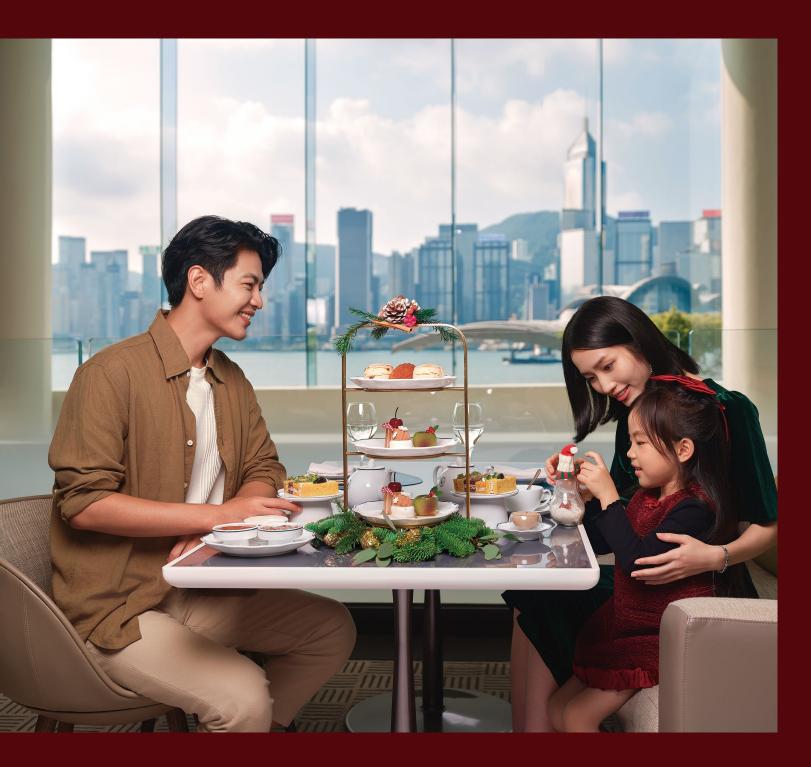

#### **FESTIVE AFTERNOON TEA**

I-31 December 2024 (except 24 & 25 December)

Time: Monday to Friday 3:00 pm to 6:00 pm

Saturday. Sunday 12:00 noon to 6:00 pm

**Price: HK\$998** for 2 guests

24 & 25 December 2024

ime: 12:00 noon to 2:30 pm 3:00 pm to 5:30 pm

Includes 2 glasses of Hojicha Sparkling Tea per guest