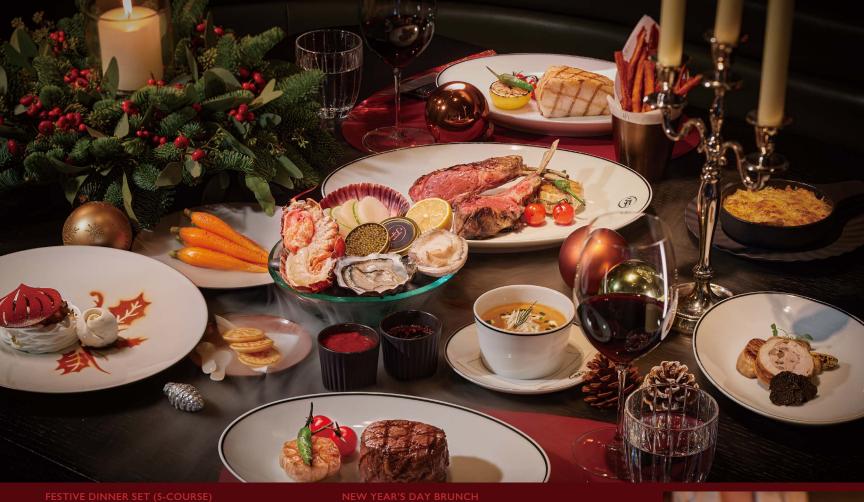

# FESTIVE DINNER SET (4-COURSE

I-30 December 2024 (except 24 & 25 December)

Time: From 5:30 pm onward Price: HK\$1,080 per person

24 & 25 December 2024

Time: From 5:30 pm onwards

Price: 5-COURSE HK\$1,880 per person Including one glass of Champagne

#### NEW YEAR'S DAY BRUNCH

I January 2025

**Γime:** 11:30 am to 2:30 pm

Price: HK\$1,388 per adult | HK\$688 per child (ages 4-11)