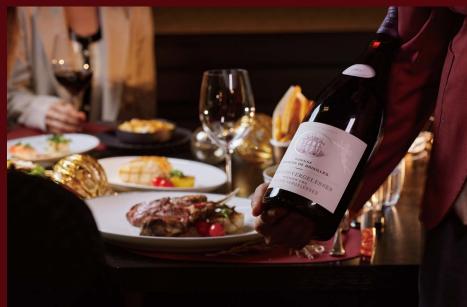

I-30 December 2024 (except 24 & 25 December)

**Time:** 6:00 pm to 11:00 pr

Price: HK\$1.688 per adult I ALC for children

Including Salad Bar

To upgrade the menu with wine pairing: HK\$688 per person

\*A la carte menu is available

### 24 & 25 December 2024

Time: 6:00 pm to 11:00 pm Price: HK\$2,588 per adult

Includes a glass of Champagne HK\$1,588 per child (ages 4-11

\*Complimentary Salad Bai

31 December 2024

**Time:** 6:00 pm to Countdown **Price:** HK\$2,988 per adult