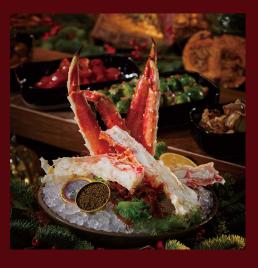

# HARBOURSIDE

I-24, 26-31 December 2024

Monday to Friday
Time: 12 noon to 2:30 pm
Price: HK\$598 per adult | HK\$358 per child (ages 4-11)

Saturday & Sunday & Public Holidays
Time: 12 noon to 3:00 pm
Price: HK\$758 per adult | HK\$458 per child (ages 4-11)

#### **FESTIVE DINNER BUFFET**