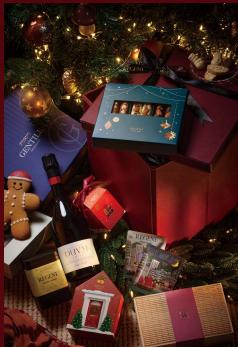

# FESTIVE SURPRISES

Where Gifting Dreams Come True

Renowned Executive Pastry Chef Andy Yeung is creating a delightful selection of homemade Christmas treats, perfect for savoring and sharing with loved ones. Experience the festive delights with our log cakes, starting with the Tonka Cherry, which features rich tonka bean mousse, decadent GUANAJA 70% dark chocolate, and a satisfying hazelnut crunch. Or try the Pistachio Vanilla, where pure pistachio mousse is paired with homemade praline and fragrant Madagascar vanilla.