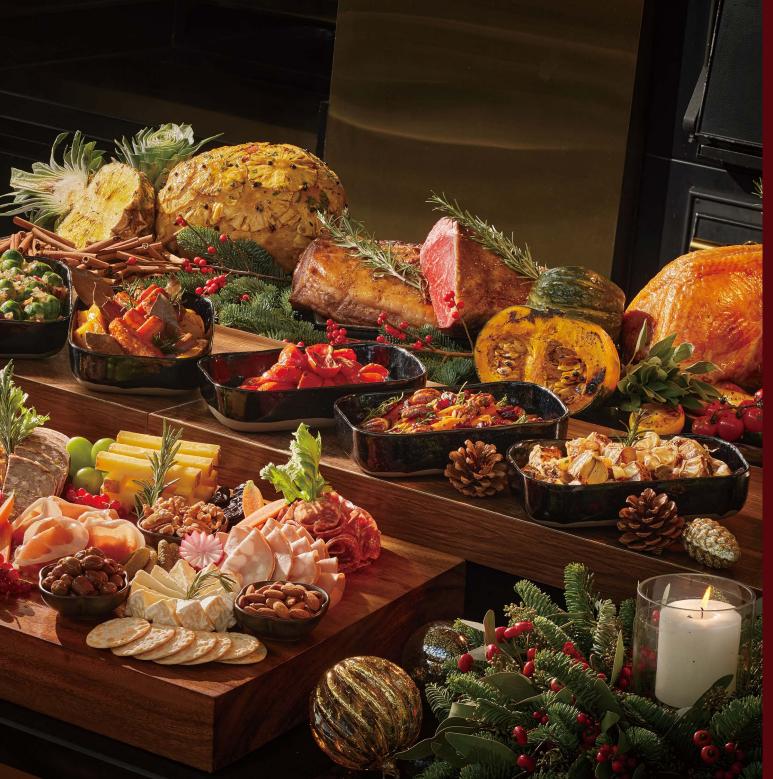

# HARBOURSIDE

I-24, 26-31 December 2024

Monday to Friday
Time: 12 noon to 2:30 pm
Price: HK\$598 per adult | HK\$358 per child (ages 4-11)

Saturday & Sunday & Public Holidays
Time: 12 noon to 3:00 pm
Price: HK\$758 per adult | HK\$458 per child (ages 4-11)

#### **FESTIVE DINNER BUFFET**