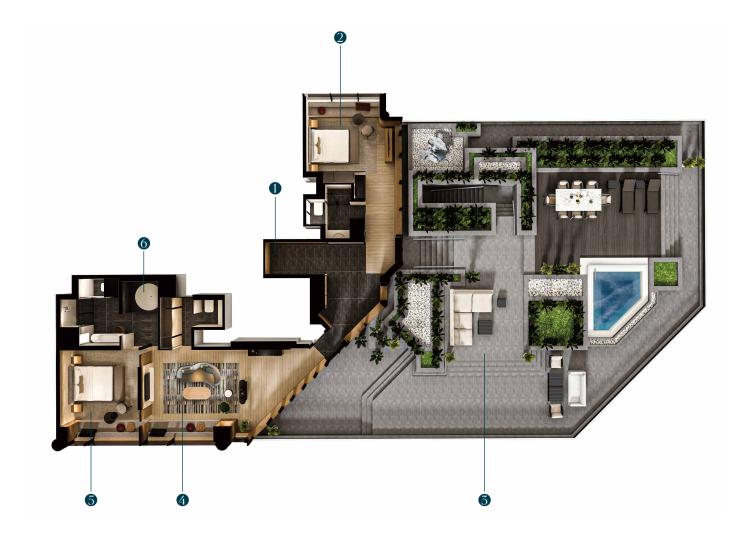

## CEO SUITE

- 1. Entrance
- 2. Second Bedroom
- 3. Rooftop Terrace
- 4. Living Room
- 5. Master Bedroom
- 6. Oasis Bathroom

2D FLOOR PLANS

Alternatively, select from a variety of suite categories (amongst a total of 497 guestrooms). Each residential-style luxury retreat is home to a spacious living area and Oasis bathroom.