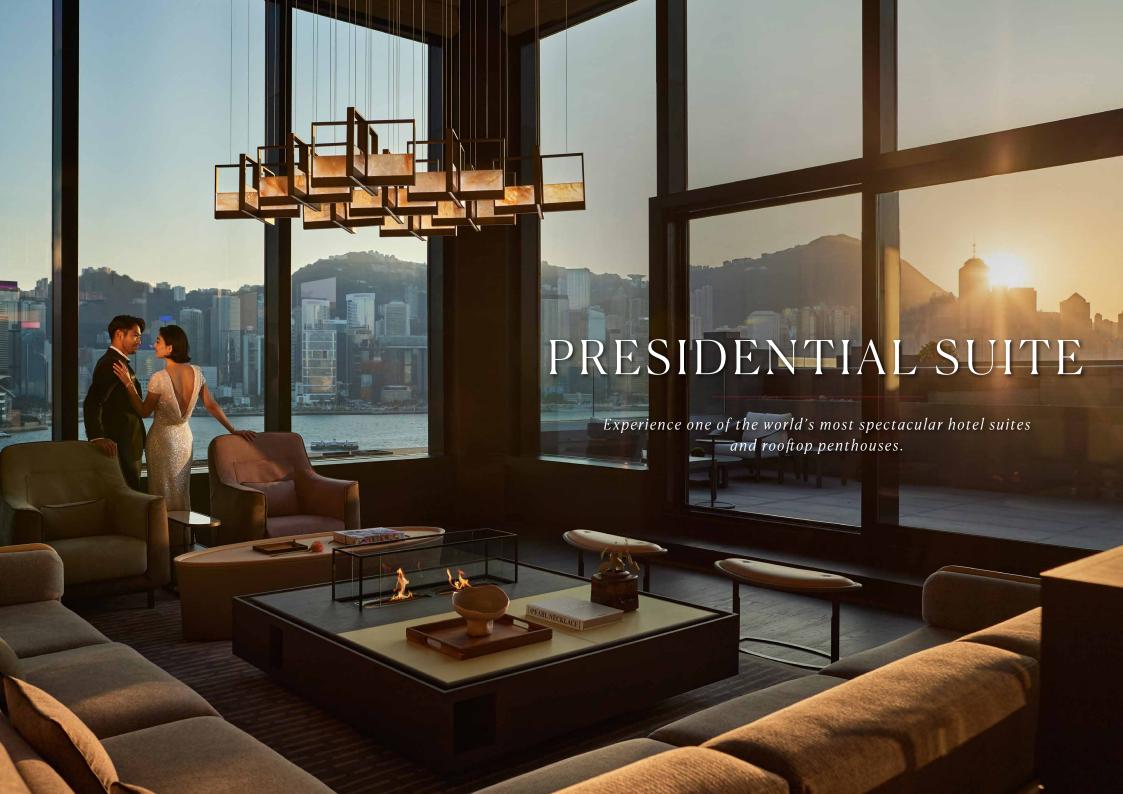

### PRESIDENTIAL SUITE

### **Living Room**

The décor, featuring Chi Wing Lo's contemporary design and subtle Asian influences in the art and accessories, is a showcase of his private collection of custom designed furniture. Inspired by the conviviality of gatherings around a campfire, a floating gas freal point of the Living Room's spacious lounge area.

Cinematic panoramic views of Victoria Harbour and the Hong Kong skyline take centre stage in the duplex living room.