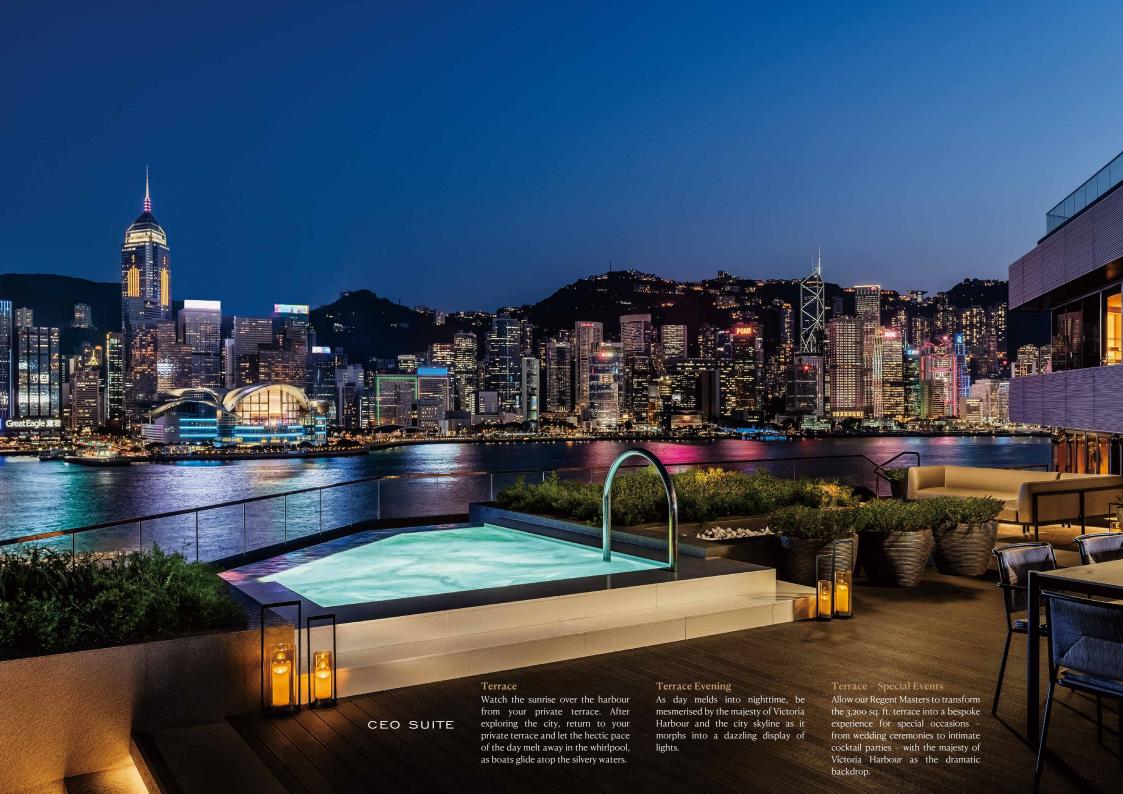

### **Rooftop Terrace**

On your private 2,500 square foot terrace, serene mornings morph into mesmerising evenings as Victoria Harbour transforms from dawn til dusk.

### Infinity pool

Gaze over the skyline from the infinity swimming pool or relax on the sun deck in total privacy.