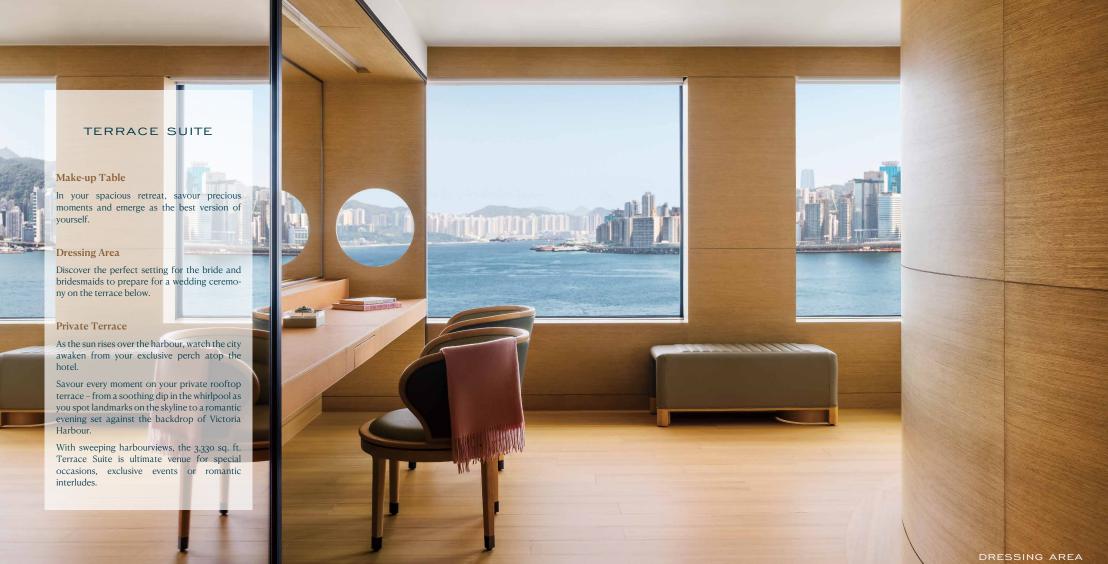

### TERRACE SUITE

- 1. Entrance
- 2. Entertainment Room
- 3. Rooftop Terrace
- 4. Living Room
- 5. Dining Room
- 6. Staircase
- 7. Oasis Bathroom
- 8. Master Bedroom
- 9. Dressing area