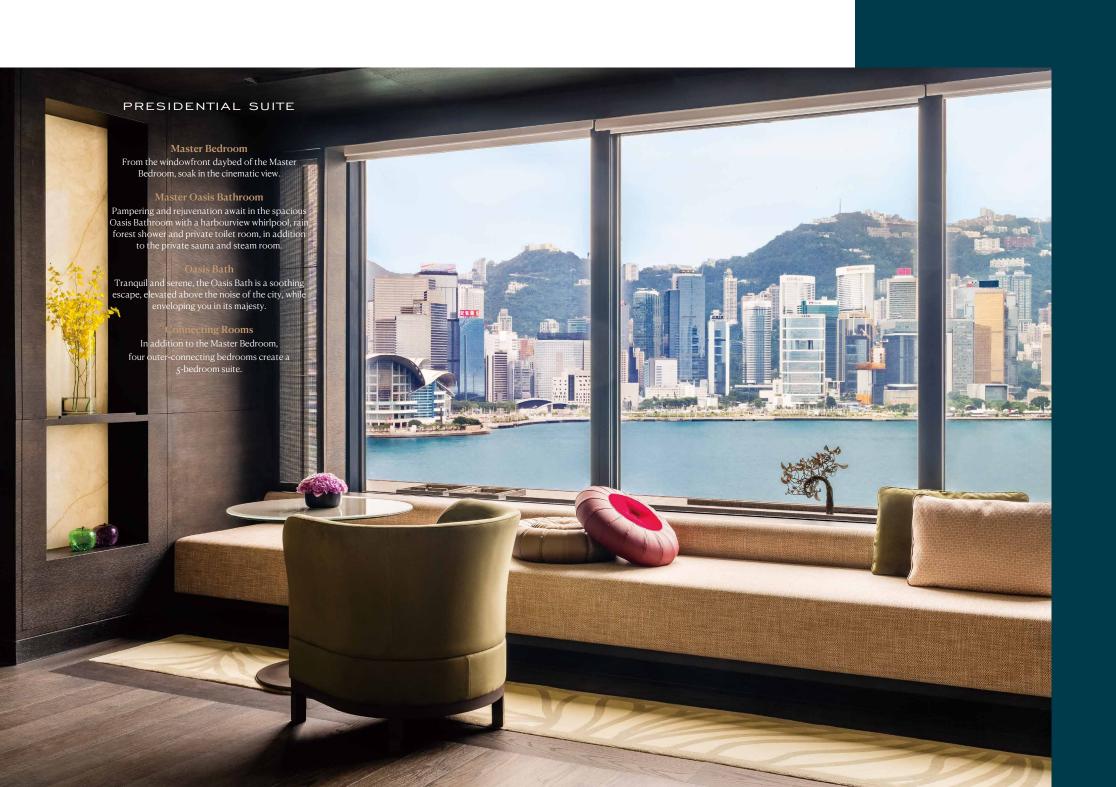

### PRESIDENTIAL SUITE

### Connecting Rooms

In addition to the Master Bedroom, four outer-connecting bedrooms create 5-bedroom suite.

TERRACE SUITE