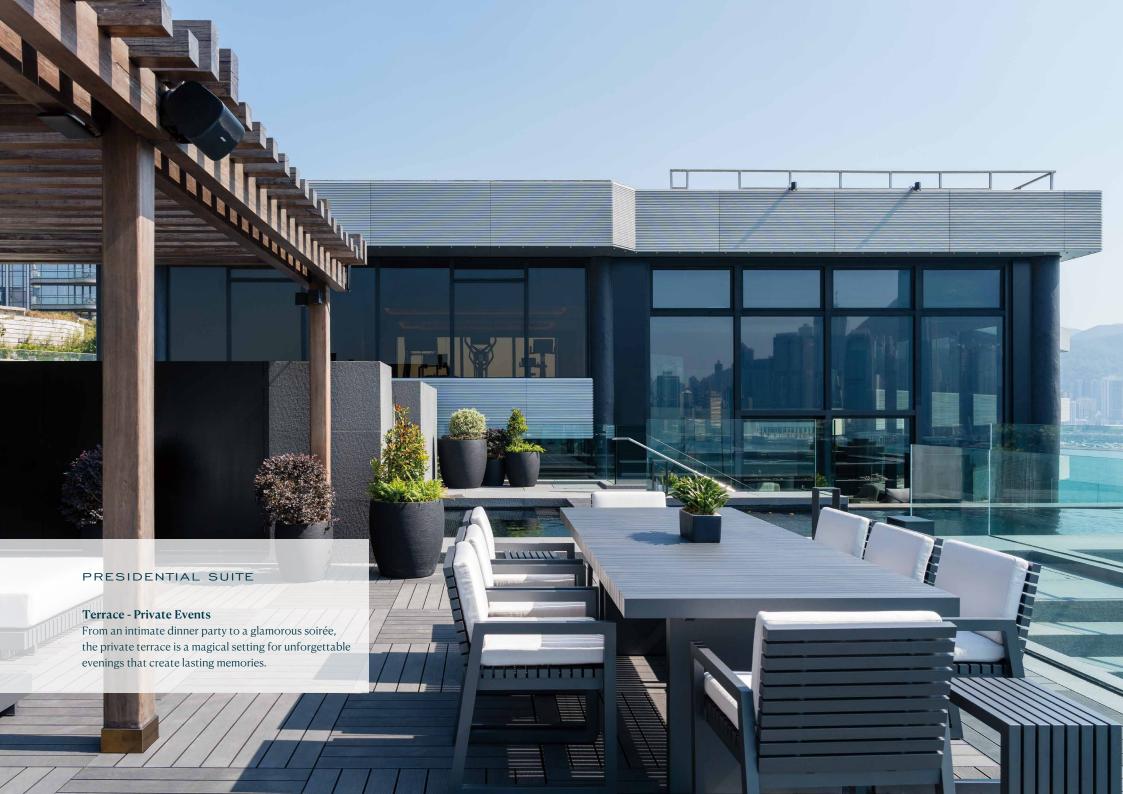

### PRESIDENTIAL SUITE

### **Rooftop Terrace**

On your private 2,500 square foot terrace, serene mornings morph into mesmerising evenings as Victoria Harbour transforms from dawn til dusk.