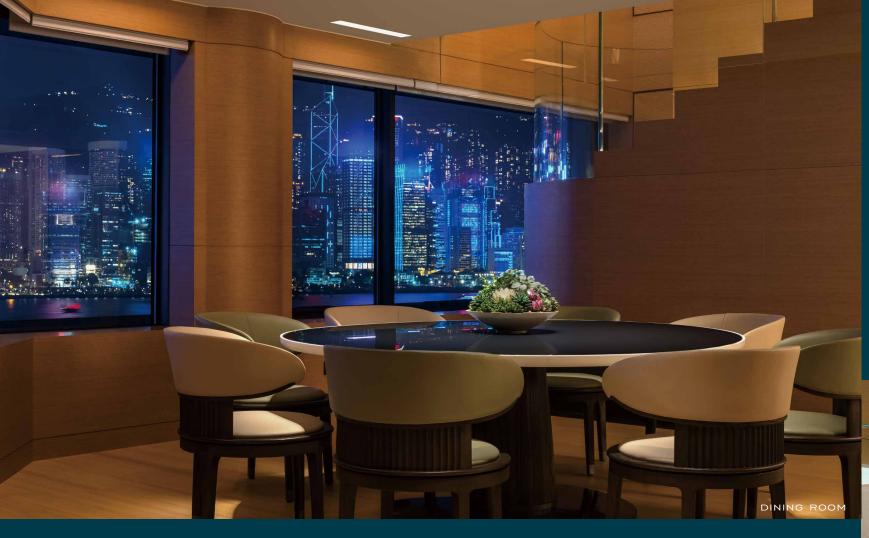

### Living Room & Dining Room

The spacious living room and dining area are Personal Havens for lavish entertaining or intimate gatherings.