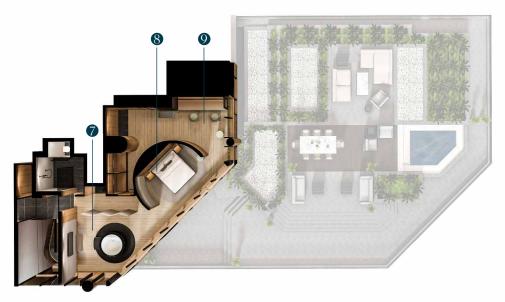

### PRESIDENTIAL SUITE

- 1. Entrance
- 2. Guest Bathroom
- 3. Kitchen
- 4. Dining Room
- 5. Living Room
- 6. Infinity Pool
- 7. Rooftop Terrace
- 8. Tea Room
- 9. Gym Room
- 10. Staircase
- 11. Master Bedroom
- 12. Master Oasis Bathroom