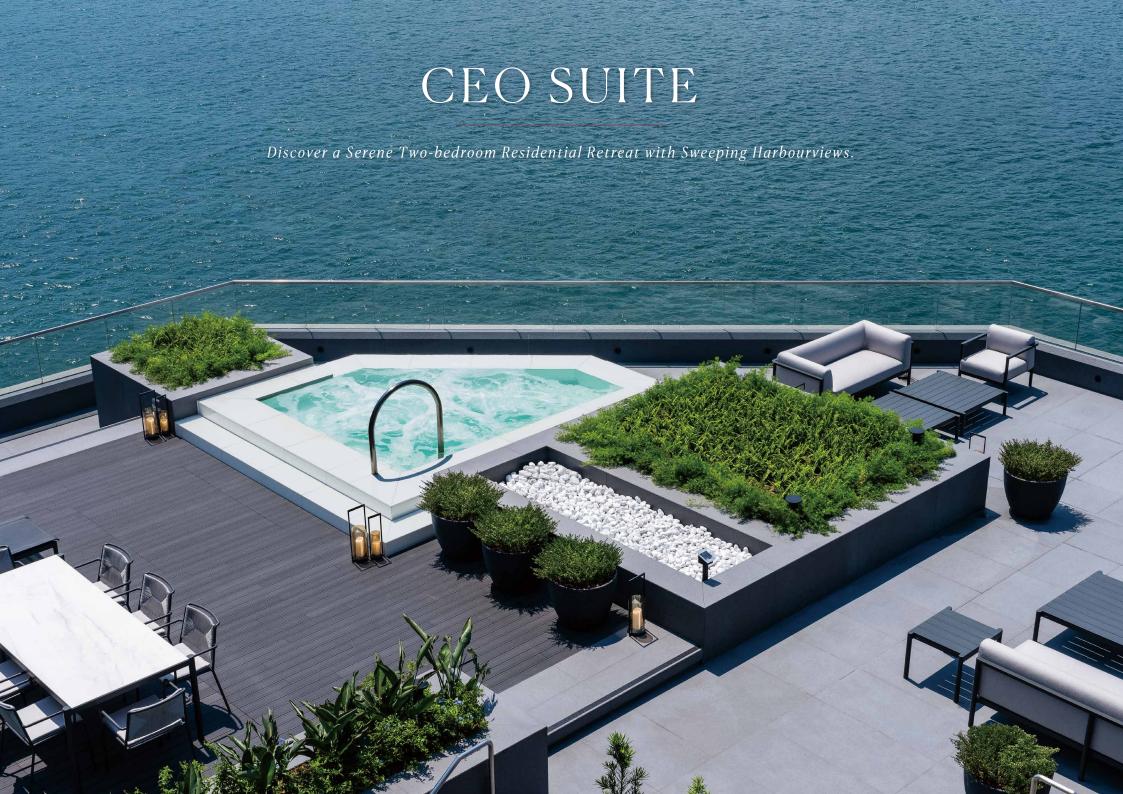

### **Rooftop Terrace**

On your private 2,500 square foot terrace, serene mornings morph into mesmerising evenings as Victoria Harbour transforms from dawn til dusk.

## GROUND FLOOR

CEO SUITE