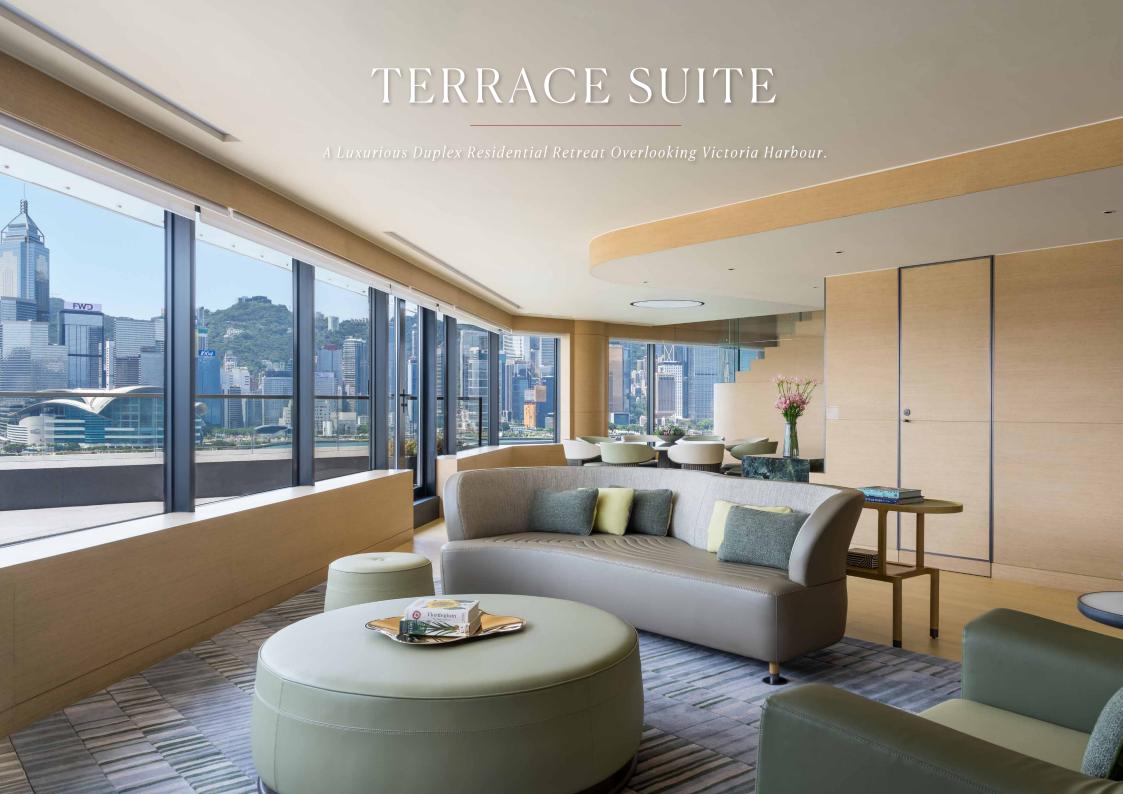

### Living Room & Dining Room

The spacious living room and dining area are Personal Havens for lavish entertaining or intimate gatherings.

### Connecting Rooms

In addition to the Master Bedroom, four outer-connecting bedrooms create 5-bedroom suite.

TERRACE SUITE