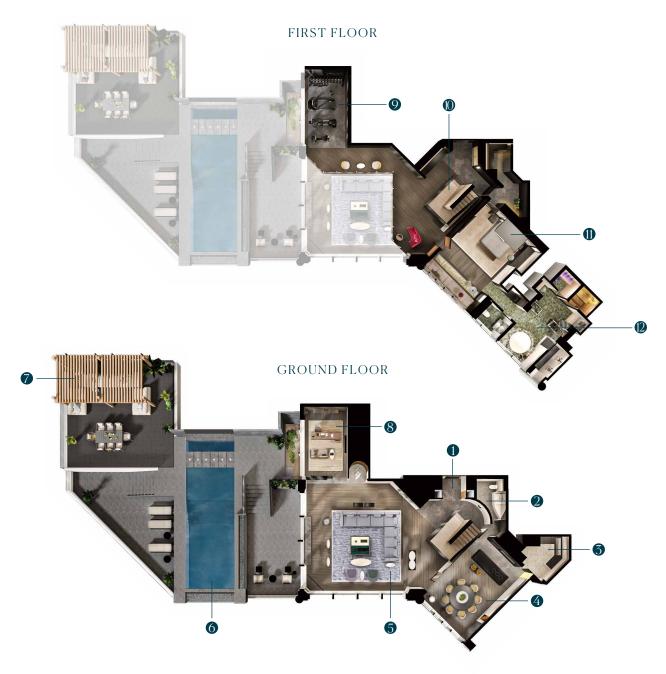

### PRESIDENTIAL SUITE

- 1. Entrance
- 2. Guest Bathroom
- 3. Kitchen
- 4. Dining Room
- 5. Living Room
- 6. Infinity Pool
- 7. Rooftop Terrace
- 8. Tea Room
- 9. Gym Room
- 10. Staircase
- 11. Master Bedroom
- 12. Master Oasis Bathroom

## FIRST FLOOR

## GROUND FLOOR

CEO SUITE