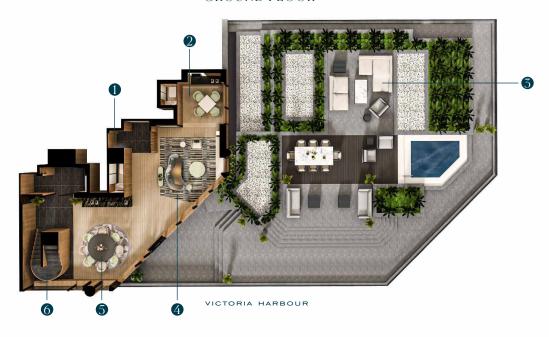

### TERRACE SUITE

- 1. Entrance
- 2. Entertainment Room
- 3. Rooftop Terrace
- 4. Living Room
- 5. Dining Room
- 6. Staircase
- 7. Oasis Bathroom
- 8. Master Bedroom
- 9. Dressing area