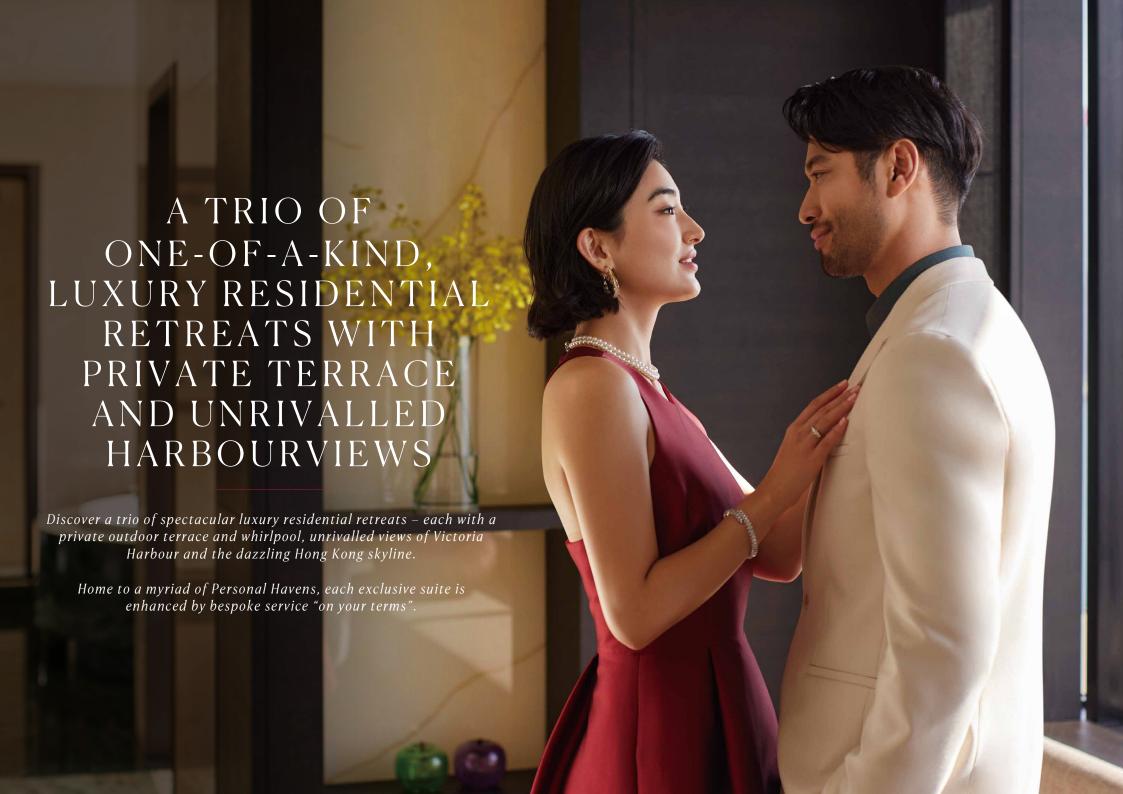

### Tea Room

A tea room showcasing the art of Chinese tea culture is designed as a versatile Personal Haven. Here wedding couples can honour their parents during the traditional Chinese tea ceremony. With a window overlooking a small Zen garden with bonsai, it is also a Personal Haven for contemplation, work or intimate dining.

### PRESIDENTIAL SUITE

### **Rooftop Terrace**

On your private 2,500 square foot terrace, serene mornings morph into mesmerising evenings as Victoria Harbour transforms from dawn til dusk.

### Infinity pool

Gaze over the skyline from the infinity swimming pool or relax on the sun deck in total privacy.

### **Living Room**

The décor, featuring Chi Wing Lo's contemporary design and subtle Asian influences in the art and accessories, is a showcase of hi