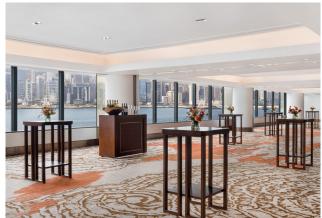

Offering flexibility for meetings and events, the Regent Ballroom accommodates up to 1,000 guests for receptions or 720 guests for dinner banquets. For more intimate events, ten versatile function/meeting rooms showcase unrivalled views of Victoria Harbour and Hong Kong Island. With 1,779 square metres (18,719 square feet) of event and meeting space, Regent Hong Kong provides flexibility for a variety of occasions, each bespoke, and all with seamless and intuitive service by Regent Masters. For booking or enquires, please contact sales.regenthk@ihg.com