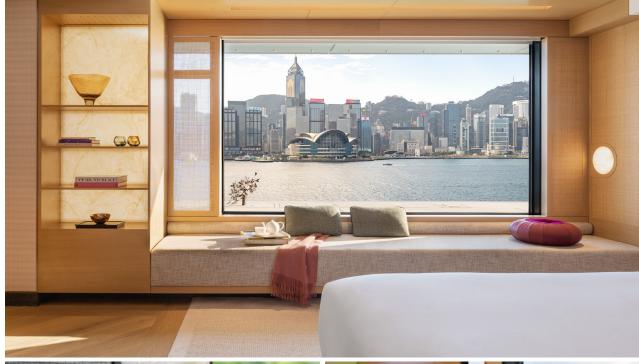

### Havens of tranquillity and inspiration

Blissfully escape to a majestic urban haven on Victoria Harbour. Each of the 497 guestroom including 129 suites, is a Personal Haven of peace and tranquillity – exclusively yours to experience. Discover a cathartic sense of calm and rejuvenation with simplicity layered in subtle details and neutral tones. From the windowfront daybed with spectacular Framed Views or the oasis bathroom, find unexpected harmony and a sense of warmth and serenity.

### FRAMED VIEWS

### Your exclusive vantage point to the wonders of Hong Kong

Gaze over awe-inspiring views of Victoria Harbour and the dramatic Hong Kong Island skyline, seemingly close enough to touch. Light reflects the harbour. Unique textures and patterns emerge. The mood transitions from dazzling daylight to a warm glow at dusk.

As nighttime falls, a "Symphony of Lights" dances across the skyline in a vibrant show. From the cocooning comfort of the windowfront daybed in your room or an intimate corner in The Lobby Lounge or Regent Club, find your Personal Haven and one with the harbour.