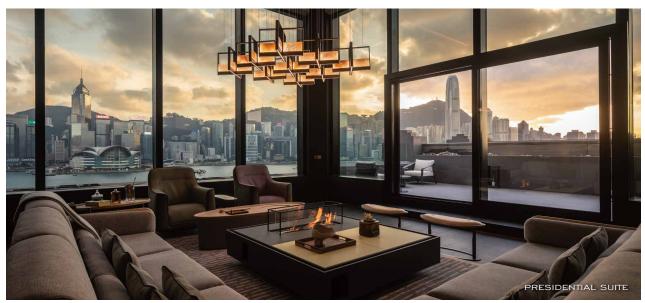

### SUITE COLLECTION

Savour residential style luxury in each of the <u>129 suites</u> with spacious living areas, intimate Personal Havens and Oasis bathrooms. Both Harbourview and Seaview Suites offer magnificent vistas of Hong Kong with the luxury of space and elevated amenities.

For the ultimate Hong Kong experience, select from a trio of ultra-luxury retreats – the <u>Presidential Suite</u>, <u>Terrace Suite</u> and <u>CEO Suite</u>. Each is home to a private outdoor terrace and whirlpool, unrivalled views of Victoria Harbour and the dazzling Hong Kong skyline, plus a myriad of Personal Havens enhanced by bespoke service "on your terms".

Showcasing the sublime aesthetic of visionary designer Chi Wing Lo, these one-of-a kind Signature Suites elevate the Regent Hong Kong experience to new heights. With serene designs that stunningly juxtapose spectacular vistas from a multitude of aspects, the rooftop penthouses set the stage for exceptional experiences – from a romantic getaway or family reunion to a wedding ceremony with a Champagne reception or an exclusive private event set against the backdrop of Victoria Harbour.