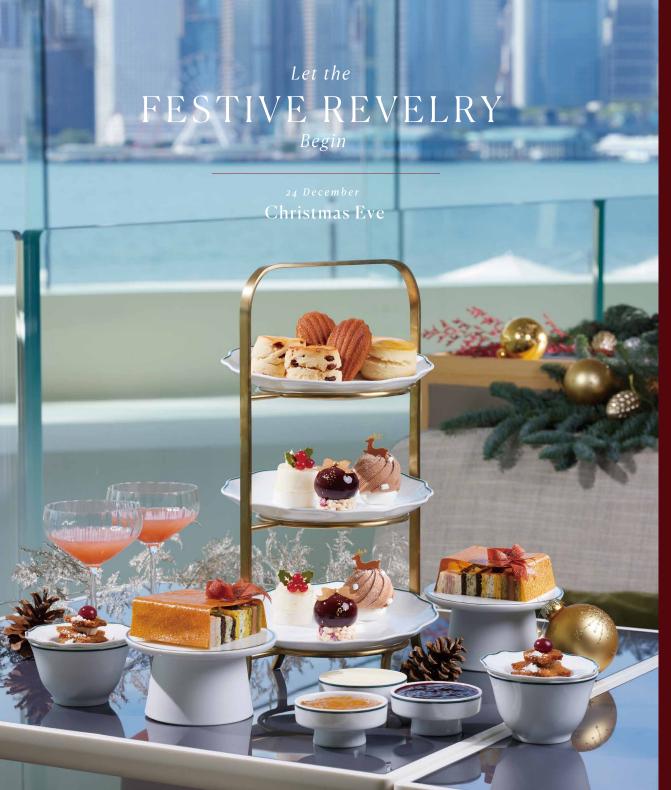

#### THE LOBBY LOUNGE

Christmas Afternoon Tea

12 noon to 2:30 pm | 3:00 pm to 5:30 pm

HK\$1,288 for 2 guests

Includes a glass of Sei Bellissimi Bellini per guest

Christmas Eve Dinner (4-course)

6:00 pm to 12:00 am

HK\$1,388 per adult | HK\$688 per child (ages 4-11) Includes 2 glasses of selected wine per guest

\*Mini à la carte menu available with minimum spending of HK\$480 per guest