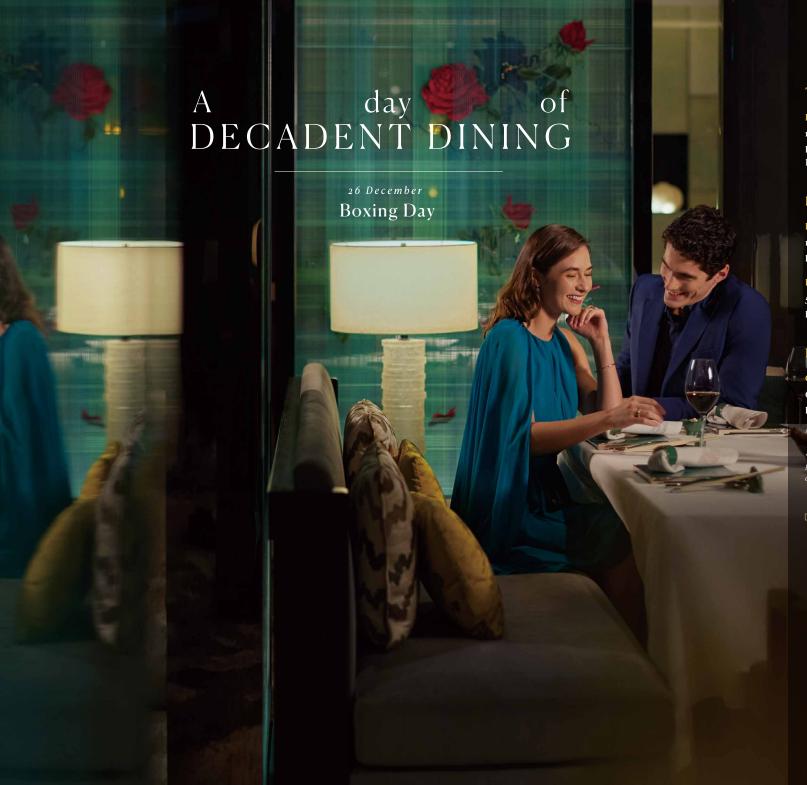

#### LAI CHING HEEN

Christmas Dinner (8-course)

6:00 pm to 10:00 pm

HK\$1,988 per adult | HK\$1,188 per child (ages 4-11)

À la carte menu also available

\*The above prices are subject to 10% service charge. For enquiries, kindly contact Restaurant Reservations at dining regenthk@ihg.com or call +852 2313 2313.

rBOOK NOW ¬