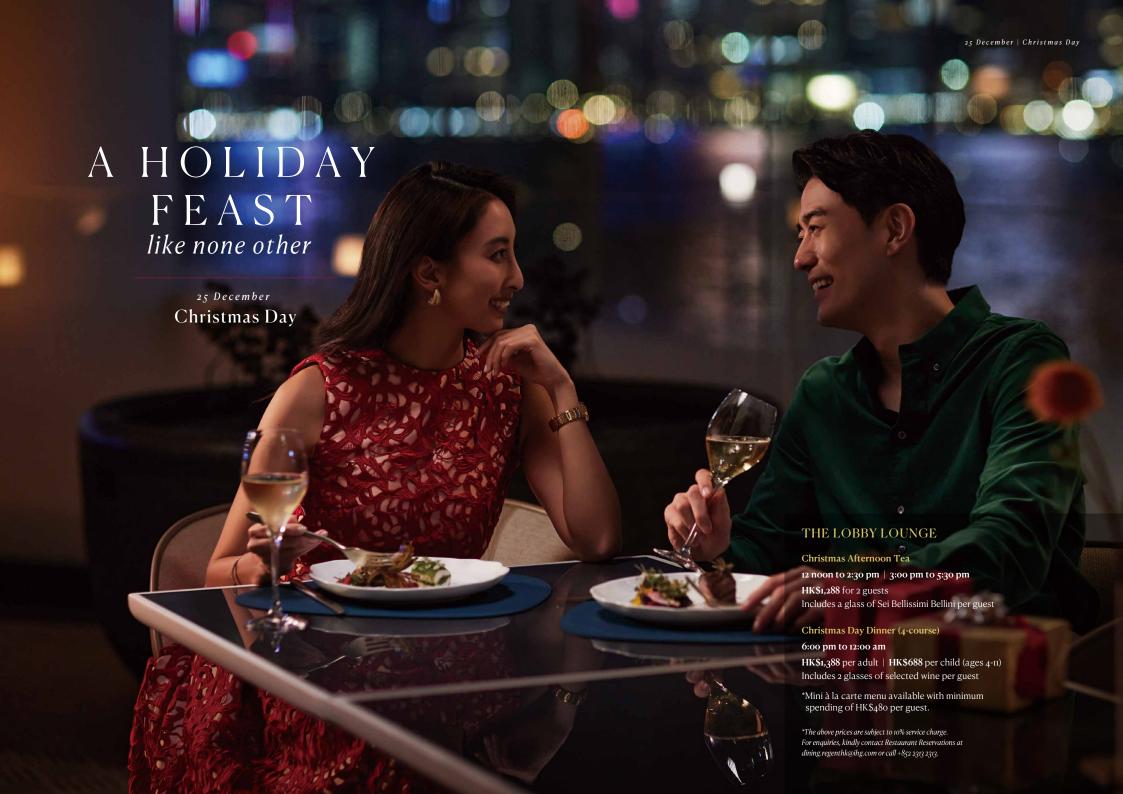

#### THE LOBBY LOUNGE

Christmas Afternoon Tea

12 noon to 2:30 pm | 3:00 pm to 5:30 pm

HK\$1,288 for 2 guests

Includes a glass of Sei Bellissimi Bellini per guest

Christmas Eve Dinner (4-course)

6:00 pm to 12:00 am

HK\$1,388 per adult | HK\$688 per child (ages 4-11) Includes 2 glasses of selected wine per guest

\*Mini à la carte menu available with minimum spending of HK\$480 per guest