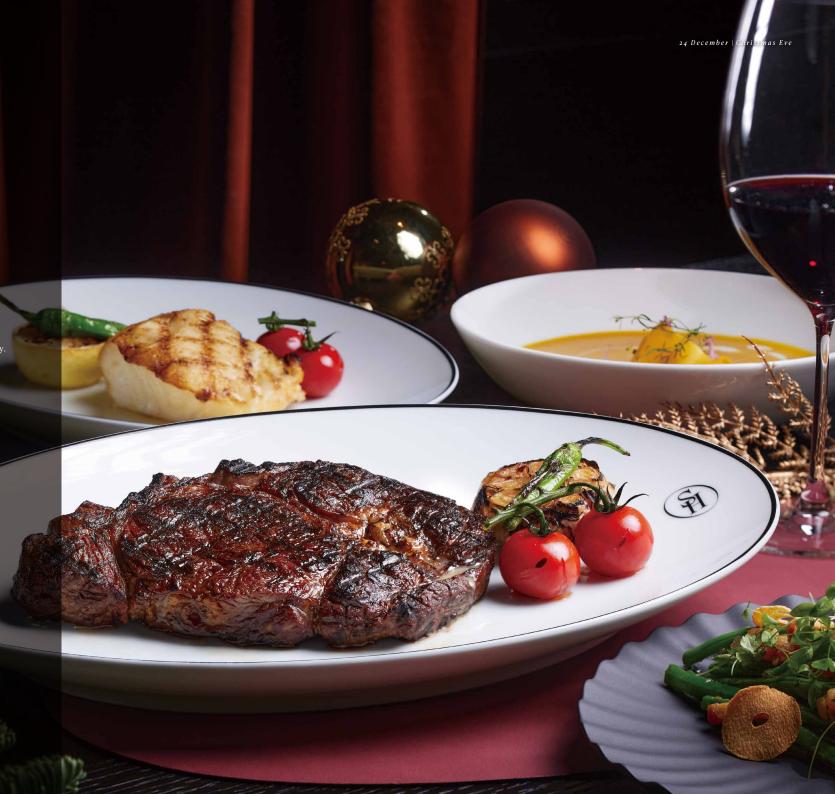

#### THE STEAK HOUSE

**Sunday Brunch** 

11:30 am to 2:30 pm

HK\$1,288 per adult | HK\$888 per child (ages 4-1) Includes a glass of Champagne, free-flowing orange juice, soft drinks and designated mocktails

Upgraded Beverage Selections: HK\$438 per person Free-flowing selected Champagne, red and white wine

Christmas Eve Dinner (5-course)

6:00 pm to 11:00 pm

 $HK\$2,588 \text{ per adult } \mid HK\$1,588 \text{ per child (ages 4-11)}$  Wine pairing for an additional HK\\$688 per person