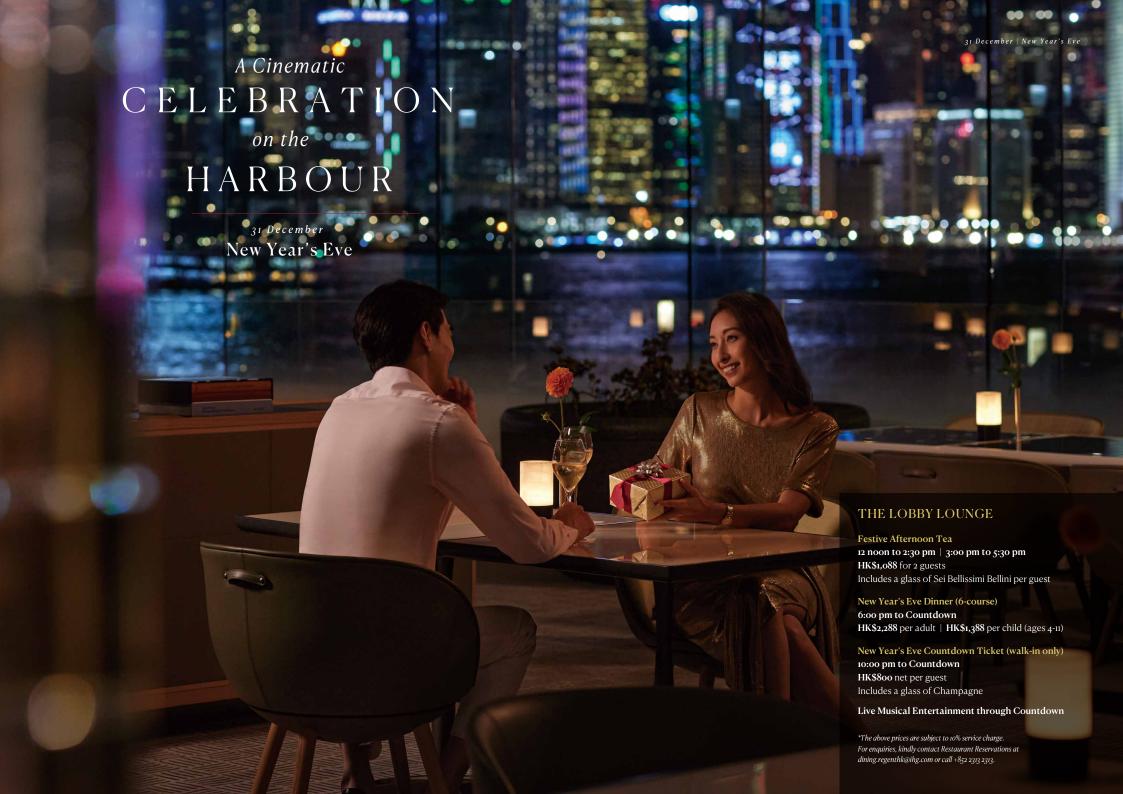

#### THE LOBBY LOUNGE

Festive Afternoon Tea

12 noon to 2:30 pm | 3:00 pm to 5:30 pm

HK\$1,088 for 2 guests

Includes a glass of Sei Bellissimi Bellini per guest

New Year's Eve Countdown Ticket (Walk-in only) 10:00 pm to Countdown HK\$080 net per guest

HK\$980 net per guest Includes a glass of Champagne

Live Musical Entertainment through Countdown